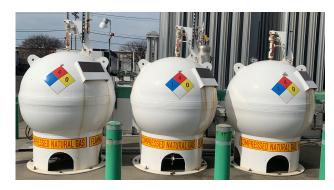

### Wilco CNG storage spheres (3) 2010 5,500 psi

Tulsa Gas CNG Dispenser 2010 3,600 psi LNG Dispenser 2010

ACD Submerged LNG pump 2010 TC-34

Safety equipment includes ESD, methane and flame detection

Card readers with fuel management software