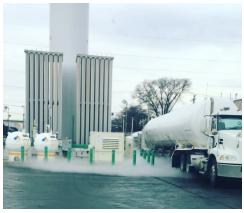

### CS&P LCNG pump 2010 2-ICPV-200 8 gpm

### Wilco CNG storage spheres (3) 2010 5,500 psi

Tulsa Gas CNG Dispenser 2010 3,600 psi LNG Dispenser 2010

ACD Submerged LNG pump 2010 TC-34

Safety equipment includes ESD, methane and flame detection

Card readers with fuel management software

Electrical panel, Fire panel and PLC station controls