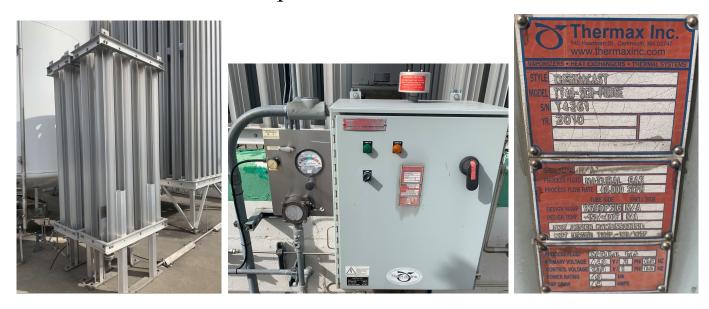

## Thermax Thermocast vaporizer 2010 S/N Y4261

## Thermax vaporizer 2010 S6770-556.0-C6000

### Wilco CNG storage spheres (3) 2010 5,500 psi

Tulsa Gas CNG Dispenser 2010 3,600 psi LNG Dispenser 2010

ACD Submerged LNG pump 2010 TC-34

Safety equipment includes ESD, methane and flame detection

Card readers with fuel management software

Electrical panel, Fire panel and PLC station controls