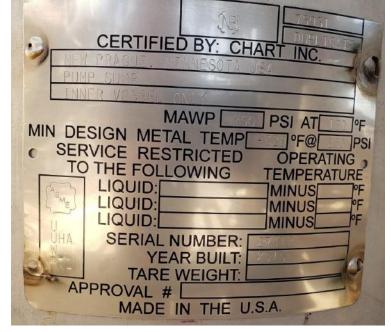

Markey Cryogenic Equipment Co. www.markeycryo.com. Ph: 888-471-CRYO 2796

E-mail kevin@markeycryo.com

# TC-34 Dual LNG Dispensing Pump Skid (2 Pumps)

Flowrate: 51 GPM
Pressure: 236 PSIG
Horse Power: 25 H.P.
Voltage: 460V

- 2 Dispensing submerged pumps with sumps
- 2 Sump temperature transmitters
- 2 Pump discharge pressure transmitter Control Valves & Piping















# **MODEL TC-34**



| Not | suitable | for | $\Omega_{\alpha}$ | service |
|-----|----------|-----|-------------------|---------|
|     |          |     |                   |         |

| SPECIFICATIONS |        |               |  |  |
|----------------|--------|---------------|--|--|
| Elow Pongo     | gpm    | 2 – 135       |  |  |
| Flow Range     | lpm    | 8 – 510       |  |  |
| NPSHR          | feet   | 3 – 12        |  |  |
| NESTIN         | meters | 1 – 4         |  |  |
| Differential   | feet   | 50 – 1,600    |  |  |
| Head           | meters | 15 – 488      |  |  |
| Pump Design    | hp     | 10 up to 38   |  |  |
| Rating         | kw     | 7.5 up to 34  |  |  |
| RPM Range*     | rpm    | 1,500 – 7,200 |  |  |

<sup>\*</sup> See back page for details

- Gastight desi