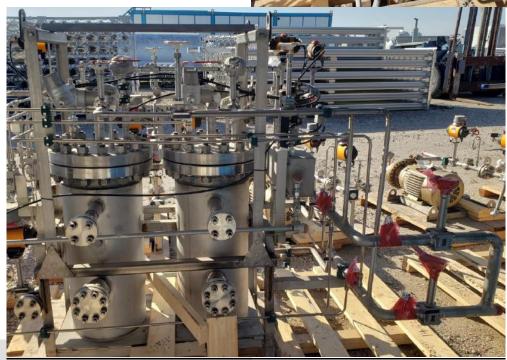

# TC-34 Dual LNG Dispensing Pump Skid (2 Pumps)

Flowrate: 51 GPM
Pressure: 236 PSIG
Horse Power: 25 H.P.
Voltage: 460V

- 2 Dispensing submerged pumps with sumps
- 2 Sump temperature transmitters
- 2 Pump discharge pressure transmitter Control Valves & Piping