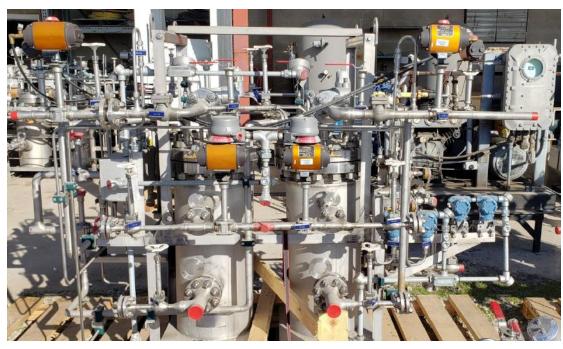

# TC-34 Dual LNG Dispensing Pump Skid (2 Pumps)

Flowrate: 51 GPM
Pressure: 236 PSIG
Horse Power: 25 H.P.
Voltage: 460V

- 2 Dispensing submerged pumps with sumps
- 2 Sump temperature transmitters
- 2 Pump discharge pressure transmitter Control Valves & Piping