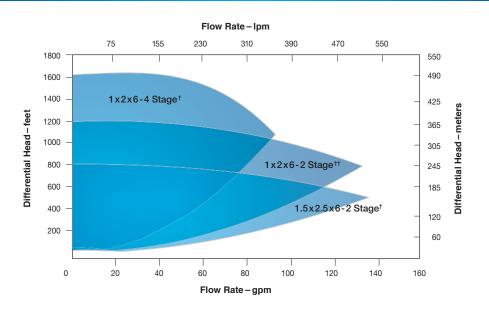

# **PUMP PERFORMANCE CURVE**

† Speed range - 1,500 to 6,000 rpm

† † Speed range (KA) – 1,500 to 7,200 rpm

Note: Consult factory for LNG/LN<sub>2</sub>/LAR pump speeds