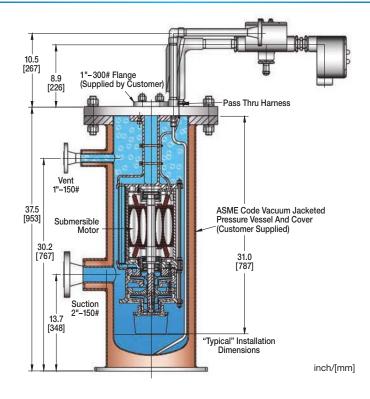

in liquid minimizing loss and guaranteeing quick response pumping
- Vacuum jacketed sump provides extremely low heat leak—ideal pumping conditions (optional)
- Sealess and submerged design minimizes maintenance requirements
- Vertical pump design provides greater stability and longer life
- Special design VFD motor provides broad range of operation

Use where product loss is not acceptable

- Liquid storage transfer
- Mobile delivery transfer LAR, LN<sub>2</sub>
- Vehicle fueling stations LNG

- Liquid nitrogen
- Liquid argon
- Methane (LNG)

- Vacuum jacketed sump
- Variable frequency drive
- Differential pressure gauge
- Loss of prime detector
- Safety relief valve
- Dual conduit box per NFPA standards for LNG service

# **MODEL TC-34**

# **OVERALL DIMENSIONS: SUCTION BARREL MOUNTED**



# **PUMP PERFORMANCE CURVE**



† Speed range - 1,500 to 6,000 rpm

† † Speed range (KA) – 1,500 to 7,200 rpm

Note: Consult factory for LNG/LN<sub>2</sub>/LAR pump speeds

# **FYPICAL SCOPE OF SUPPLY**

- Pump and integral VFD designed motor with hermetically sealed lead through
- Mounting flanges for mating connections
- Junction box

## MANUFACTURING



2321 S. Pullman Street Santa Ana, CA 92705 USA Tel 800.525.4216 (USA only) Tel +1.949.261.7533 Fax +1.949.261.6285 acd@acdllc.com • acdllc.com



# **Gutenbergstrasse 1**

CH-4142 Muenchenstein Switzerland Tel: +41.61.413.0230 Fax: +41.61.413.0233 sales@acdcryo.com • acdcryo.com

### GLOBAL SERVICE

## **NORTH AMERIC**

## Atlanta

Atlanta, Georgia, USA +1 404.696.8113 • Fax +1 404.696.8116 sales@cryoatlanta.com • cryoindservice.com

#