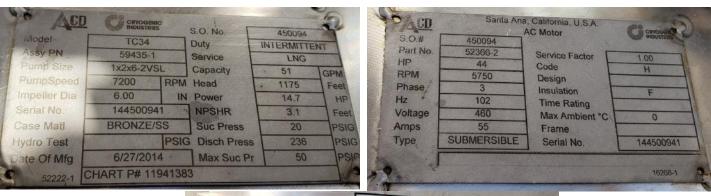

# TC-34 Dual LNG Dispensing Pump Skid (2 Pumps)

Flowrate: 51 GPM
Pressure: 236 PSIG
Horse Power: 25 H.P.
Voltage: 460V

- 2 Dispensing submerged pumps with sumps
- 2 Sump temperature transmitters
- 2 Pump discharge pressure transmitter Control Valves & Piping

# **MODEL TC-34**

| Not | suitable | for | $\Omega_{\alpha}$ | service |
|-----|----------|-----|-------------------|---------|
|     |          |     |                   |         |

| SPECIFICATIONS |        |               |  |  |
|----------------|--------|---------------|--|--|
| Elow Pongo     | gpm    | 2 – 135       |  |  |
| Flow Range     | lpm    | 8 – 510       |  |  |
| NPSHR          | feet   | 3 – 12        |  |  |
| NESTIN         | meters | 1 – 4         |  |  |
| Differential   | feet   | 50 – 1,600    |  |  |
| Head           | meters | 15 – 488      |  |  |
| Pump Design    | hp     | 10 up to 38   |  |  |
| Rating         | kw     | 7.5 up to 34  |  |  |
| RPM Range*     | rpm    | 1,500 – 7,200 |  |  |