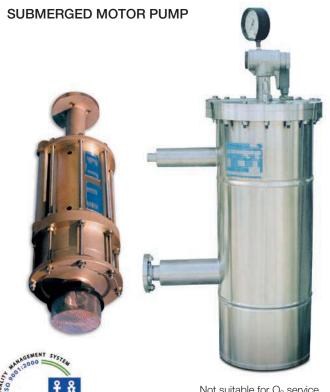

# **MODEL TC-34**

| Not | suitable | for | $\Omega_{\alpha}$ | service |
|-----|----------|-----|-------------------|---------|
|     |          |     |                   |         |

| SPECIFICATIONS |        |               |  |  |
|----------------|--------|---------------|--|--|
| Elow Pongo     | gpm    | 2 – 135       |  |  |
| Flow Range     | lpm    | 8 – 510       |  |  |
| NPSHR          | feet   | 3 – 12        |  |  |
| NESTIN         | meters | 1 – 4         |  |  |
| Differential   | feet   | 50 – 1,600    |  |  |
| Head           | meters | 15 – 488      |  |  |
| Pump Design    | hp     | 10 up to 38   |  |  |
| Rating         | kw     | 7.5 up to 34  |  |  |
| RPM Range*     | rpm    | 1,500 – 7,200 |  |  |

<sup>\*</sup> See back page for details

- Gastight design
- Pump and motor are fully submerged in liquid minimizing loss and guaranteeing quick response pumping
- Vacuum jacketed sump provides extremely low heat leak—ideal pumping conditions (optional)
- Sealess and submerged design minimizes maintenance requirements
- Vertical pump design provides greater stability and longer life
- Special design VFD motor provides broad range of operation