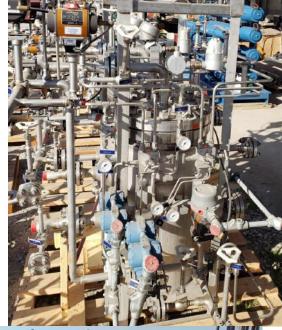

# TC-34 Dual LNG Dispensing Pump Skid (2 Pumps)

Flowrate: 51 GPM
Pressure: 236 PSIG
Horse Power: 25 H.P.
Voltage: 460V

- 2 Dispensing submerged pumps with sumps
- 2 Sump temperature transmitters
- 2 Pump discharge pressure transmitter Control Valves & Piping